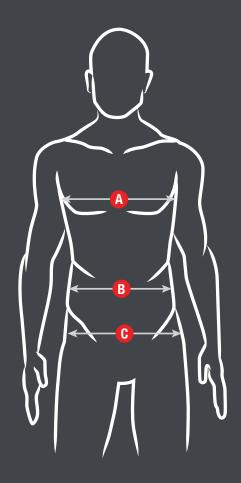

# SIZE EQUIVALENCE

- A CHEST SIZE: Measured at the strongest point, maintaining the measuring tape in horizontal position.
- B WAIST SIZE: Measured under the navel, keeping the measuring tape in horizontal position.
- **C** BASIN SIZE: Measured at the strongest point of the hips, keeping the meter horizontal position.